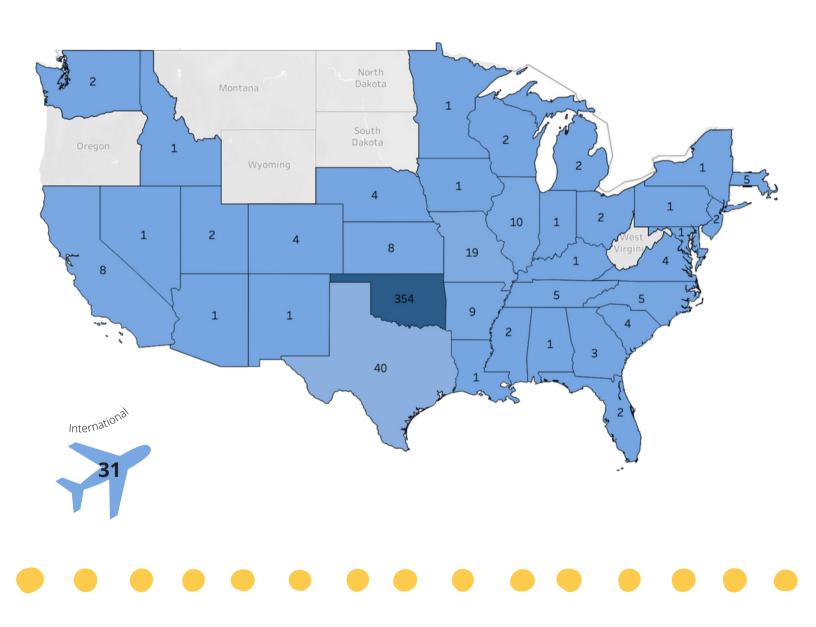

### **Graduate School Summary**

51%

REMAINED IN OKLAHOMA FOR GRADUATE SCHOOL

ATTENDED GRADUATE
SCHOOL IN OTHER STATES

45%

ATTENDED GRADUATE SCHOOL INTERNATIONALLY

of the 2020-2021 class are employed or continuing education. From those who reported, 51% are in Oklahoma.

- 96% are in the United States
- 4% are outside of the United States